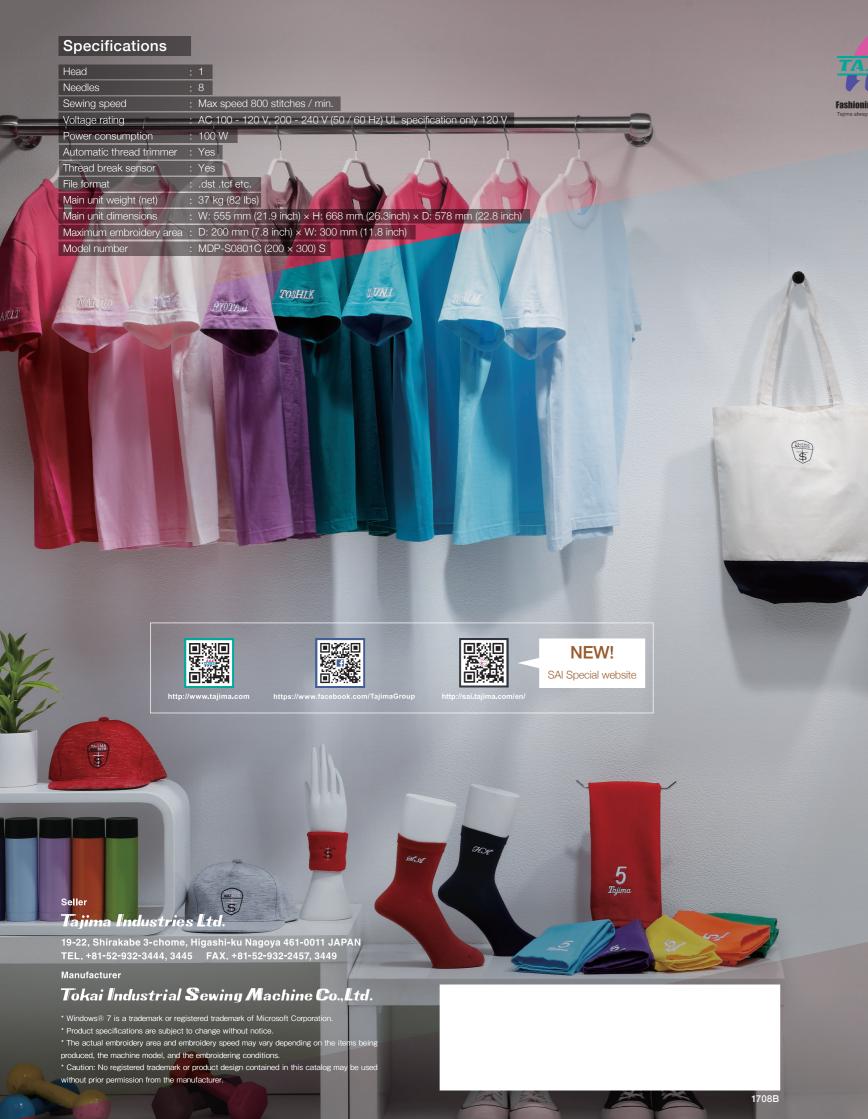

## Capable of professional quality finish using 8 colors.

With SAI, it is possible to embroider designs with threads of up to 8 colors, just like that. Its layout makes it easy to change threads. With a structure that inherits the high performance of industrial embroidery machines, fine lines and wide areas can also be beautifully embroidered.

#### Exceptionally fast

SAI can complete 800 stitches a minute. It can maintain this high speed during stitching.

#### Easy operation using a touch panel

Even those new to the art of embroidery will quickly pick up on how to use the touch panel to prepare the machine to embroider.