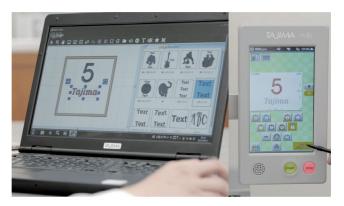

## Lettering and editing software "TAJIMA Writer"

Data for monogramming can be combined with pre-existing embroidery data using TAJIMA Writer. Connect SAI to your computer using a network, and Writer will send the embroidery data directly to SAI.

### Lettering can be selected on the operation panel

Enter the letters on the operation panel, the embroidery data can be generated on the machine. There are 3 different sizes for each font.

Fonts selectable from the touch panel