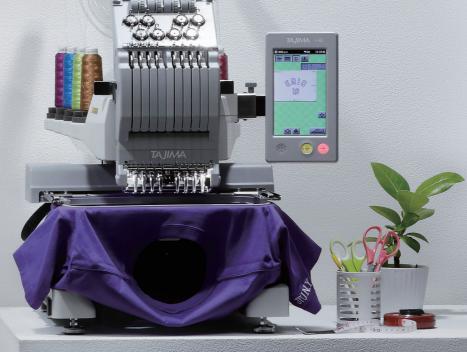

Compact embroidery machine

#### Easy operation using a touch panel

Even those new to the art of embroidery will quickly pick up on how to use the touch panel to prepare the machine to embroider.