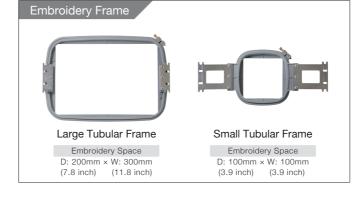

combined with pre-existing embroidery data using TAJIMA Writer. Connect SAI to your computer using a network, and Writer will send the embroidery data directly to SAI.

\* TAJIMA Writer is compatible with 64 bit versions only of Windows 7 or later.

### Lettering can be selected on the operation panel

Enter the letters on the operation panel, the embroidery data can be generated on the machine. There are 3 different sizes for each font.

Fonts selectable from the touch panel

| Block New       | FULL BLOCK                | Inscription  |
|-----------------|---------------------------|--------------|
| ●Block New      | ●FULL BLOCK               | ●Inscription |
| Russ Times New  | Jiggles                   | Old Anglish  |
| ●Russ Times New | <ul><li>Jiggles</li></ul> | ●Old English |