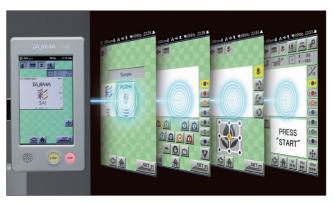

#### Easy operation using a touch panel

Even those new to the art of embroidery will quickly pick up on how to use the touch panel to prepare the machine to embroider.

### Lettering can be selected on the operation panel

Enter the letters on the operation panel, the embroidery data can be generated on the machine. There are 3 different sizes for each font.

Fonts selectable from the touch panel