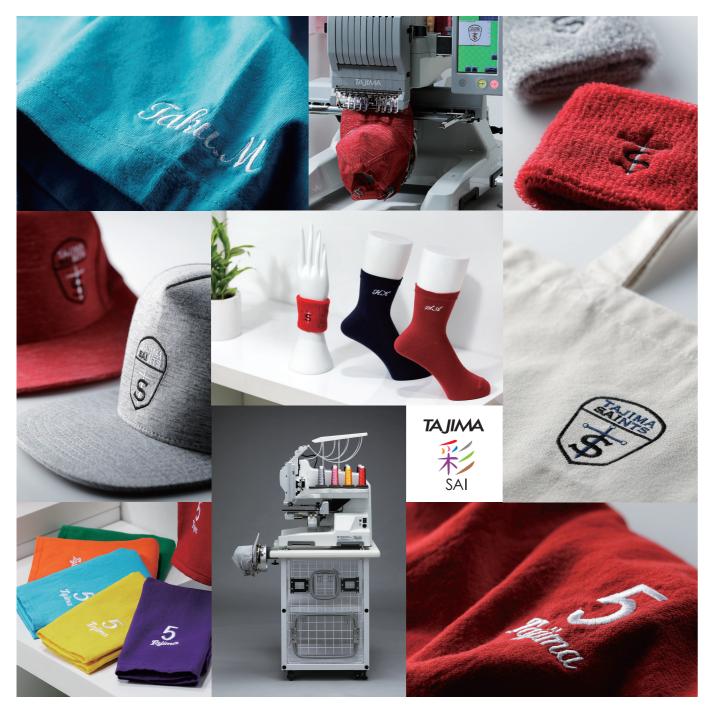

# Enhance your product through embroidery. Machines with excellent durability, which offer the high quality embroidery demanded by top brand names.

The outstanding quality and durability of industrial embroidery machines, condensed into a compact body. Bring color to your business with SAI, the model that offers high quality finishing with production power.

## Capable of professional quality finish using 8 colors.

With SAI, it is possible to embroider designs with threads of up to 8 colors, just like that. Its layout makes it easy to change threads. With a structure that inherits the high performance of industrial embroidery machines, fine lines and wide areas can also be beautifully embroidered.

#### Exceptionally fast

SAI can complete 800 stitches a minute. It can maintain this high speed during stitching.

#### Easy operation using a touch panel

Even those new to the art of embroidery will quickly pick up on how to use the touch panel to prepare the machine to embroider.

## Lettering and editing software "TAJIMA Writer"

Data for monogramming can be combined with pre-existing embroidery data using TAJIMA Writer. Connect SAI to your computer using a network, and Writer will send the embroidery data directly to SAI.

### Lettering can be selected on the operation panel

Enter the letters on the operation panel, the embroidery data can be generated on the machine. There are 3 different sizes for each font.

Fonts selectable from the touch panel