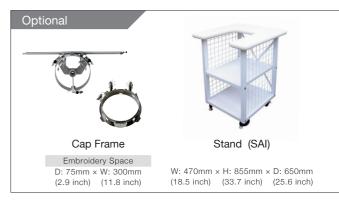

mbined with pre-existing embroidery data using TAJIMA Writer. Connect SAI to your computer using a network, and Writer will send the embroidery data directly to SAI.

\* TAJIMA Writer is compatible with 64 bit versions only of Windows 7 or later.

### Lettering can be selected on the operation panel

Enter the letters on the operation panel, the embroidery data can be generated on the machine. There are 3 different sizes for each font.

Fonts selectable from the touch panel

| Block New       | FULL BLOCK                | Inscription  |
|-----------------|---------------------------|--------------|
| ●Block New      | ●FULL BLOCK               | ●Inscription |
| Russ Times New  | Jiggles                   | Old Anglish  |
| ●Russ Times New | <ul><li>Jiggles</li></ul> | ●Old English |